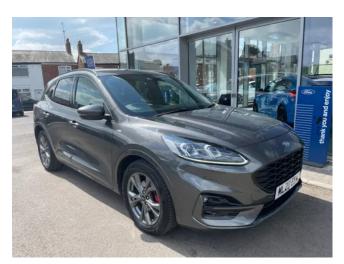

## FORD KUGA 2.0 EcoBlue mHEV ST-Line First Edition 5dr

## Cash Price £16,795

- 2nd row sliding seats
- •8 way manual passenger seat including lumbar support and height adjust
- •Alloy pedals
- •Ambient lighting
- •Centre console with electronic parking brake
- •Dark headlining and pillars
- •Dual electronic automatic temperature control
- •Flat bottomed leather steering wheel in sensico with red stitching
- •Front and rear head restraints
- •Auto dimming rear view mirror
- •Auto headlamps with high and low beam
- Auto wipers
- •Black roof rails
- •Door edge guards
- •Electrically operated front and rear windows
- •Front LED fog lights with cornering function
- •Full LED quad projector headlamps with glare free
- •Large rear spoiler

|   | ian ATH | ЯD        |
|---|---------|-----------|
| 2 |         | 79)<br>19 |
| 阁 |         | 39        |
|   |         | 12        |

| Full registration | ML20EEM         |
|-------------------|-----------------|
| Mileage           | 36980 Miles     |
| Transmission      | MANUAL          |
| Fuel Type         | Diesel          |
| Colour            | GREY            |
| Body Style        | SUV             |
| Road Tax (1 year) | £195.00 / 12mth |
| MPG Combined      | 64.2            |