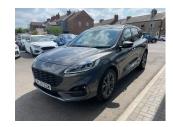

## FORD KUGA 2.0 EcoBlue mHEV ST-Line First Edition 5dr

## Cash Price £16,795

- 2nd row sliding seats
- •8 way manual passenger seat including lumbar support and height adjust
- •Alloy pedals
- •Ambient lighting
- •Centre console with electronic parking brake
- •Dark headlining and pillars
- •Dual electronic automatic temperature control
- •Flat bottomed leather steering wheel in sensico with red stitching
- •Front and rear head restraints
- •Auto dimming rear view mirror
- •Auto headlamps with high and low beam
- Auto wipers
- •Black roof rails
- •Door edge guards
- •Electrically operated front and rear windows
- •Front LED fog lights with cornering function
- •Full LED quad projector headlamps with glare free
- •Large rear spoiler

|   | ian ATH | ЯD        |
|---|---------|-----------|
| 2 |         | 79)<br>19 |
| 阁 |         | 39        |
|   |         | 12        |

| Full registration | ML20EEM         |
|-------------------|-----------------|
| Mileage           | 36980 Miles     |
| Transmission      | MANUAL          |
| Fuel Type         | Diesel          |
| Colour            | GREY            |
| Body Style        | SUV             |
| Road Tax (1 year) | £195.00 / 12mth |
| MPG Combined      | 64.2            |